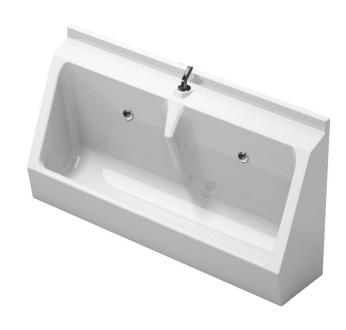

# **GRP Urinal Wall Mounted**

Product Code: GRP-WHU

### **GRP Trough Urinals**

Product code GRP-WHU

Trough urinals manufactured from GRP (glass reinforced plastic) are lightweight, durable and feature a smooth, glossy finish that is easy to clean and requires minimal maintenance. Wall mounted urinals provide cleaner, more cost effective and simpler to install option compared to traditional bowl urinals. The GRP-WHU model urinals are available in four standard sizes: 600mm, 1200mm, 1800mm, 2400mm and are typically offered in 1, 2, 3 and 4 user configurations, custom sizes can also be produced upon request. The urinals are equipped with a 1185mm long stainless steel 22mm downpipe, chrome button spreaders, a white plastic auto cistern and a 38mm plastic domed waste outlet.

- GRP Material.
- 4 standard sizes in stock.
- 4 standard sizes 600mm, 1200mm, 1800mm and 2400mm.
- · Centre waste fitting.
- Supplied complete with a 1185mm long stainless steel 22mm downpipe, chrome button spreaders, a white plastic auto cistern and a 38mm plastic domed waste outlet.
- Supplied in gloss white as standard.
- Available in a wide range of different colours on special order.

### Size

- Height 655mm.
- Projection 284mm.
- Length as ordered 600mm 1 user, 1200mm 2 user, 1800mm 3 user, 2400mm 4 user.