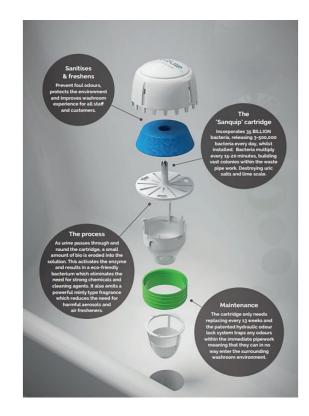

#### Product Code WU-KIT

The waterless cartridge installation kit allows you to convert a traditional urinal waste into a waterless urinal waste.

- Convert traditionalk urinal waste to a waterless cartridge waste.
- · Prevents foul odours.
- This cartridge only needs to be replaced every 13 weeks.
- Comes with a minty fragrance which reduces the need for harmful aerosol air fresheners.

## Waterless Cartridge

The waterless cartridge sanitises & freshens to help prevent foul odours, this protects the environment and improves the whole washroom experience for all staff and users. The waterless cartridge Incorporates 35 BILLION bacteria and releases 3-500,000 bacteria every day. The bacteria multiplye very 15-20 minutes, building vast colonies within the waste pipe work which destroys uric salts and lime scale.