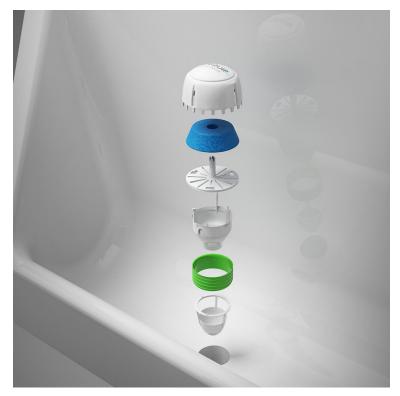

# **Cartridge Installation Kit**

## Waterless Urinal Waste Cartridge Installation Kit

#### Product Code WU-KIT

The waterless cartridge installation kit allows you to convert a traditional urinal waste into a waterless urinal waste.

- Convert traditionalk urinal waste to a waterless cartridge waste.
- · Prevents foul odours.
- This cartridge only needs to be replaced every 13 weeks.
- Comes with a minty fragrance which reduces the need for harmful aerosol air fresheners.