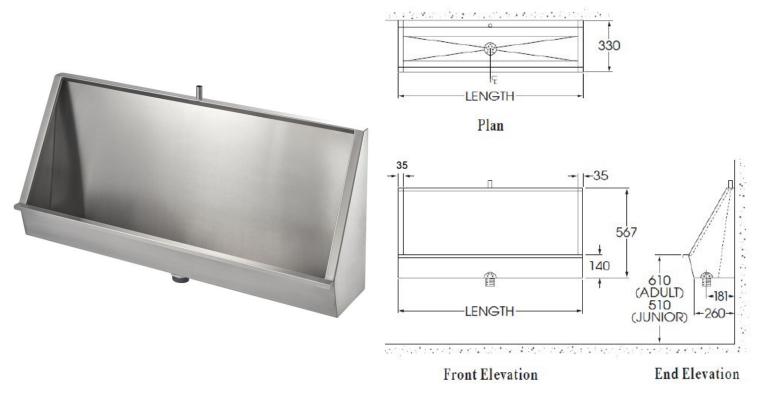

## Vandal Resistant Wall Hung Trough Urinal 1500mm

Product Code: UWHA-1500

## Heavy Duty Vandal Resistant Wall Hung Trough Urinal

Product code UWHA-1500

- In stock for 1 to 2 working day delivery at standard delivery prices.
- Manufactured from 1.6mm thick grade 304 stainless steel for maximum vandal resistance and durability.
- Strong, robust and designed to stand up to heavy use.
- 33% thicker than most stainless steel urinals on sale.
- 1500mm long.
- Ends suitable for fitting flush to the side wall or leaving exposed.
- · Concealed sparge flushing system to prevent vandalism.
- Large 330mm trough projection from the wall.
- Complete with central 2" BSP waste fitting, exposed plastic auto flushing cistern, stainless steel downpipe and clips.