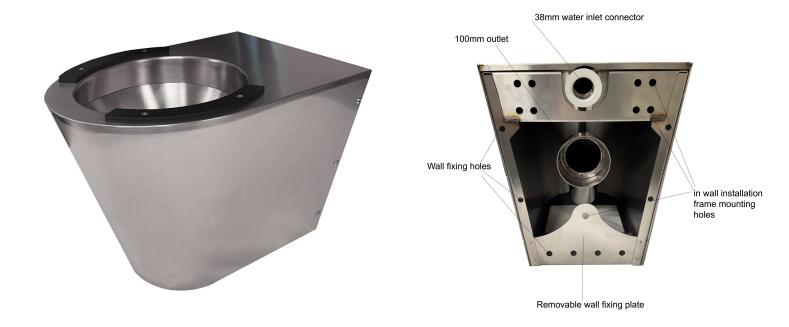

## Product Code CBTWP-SP

fitting third party components.\*\*

- Stainless steel back to wall shrouded WC Pan with fitted black seat pads.
- Supplied as standard with fitted black plastic seat pads.
- Duct wall fixing for use with a concealed cistern.
- Manufactured from 1.2 and 1.5mm thick stainless steel with a satin polish finish for vandal resistance.
- Complete with wall fixing plate for ease of installation.
- WC pan fixes to the wall fixing plate with side security screws.