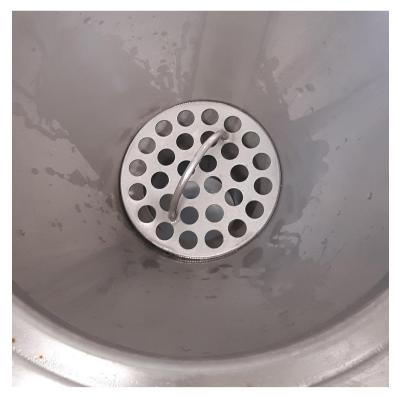

## **Sluice Sink Trap Strainer**

Product code DU-STRAINER

This strainer is designed to be used in our sluice sink models  $\underline{\text{DU}}$ ,  $\underline{\text{DUH}}$ ,  $\underline{\text{DUHS}}$ .

Stop objects accidently falling into you sluice sink trap and getting lost or blocking the drain.