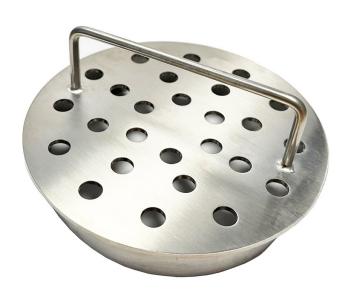

## **Sluice Trap Strainer**

Product Code: DU-STRAINER

## **Sluice Sink Trap Strainer**

Product code DU-STRAINER

This strainer is designed to be used in our sluice sink models  $\underline{\text{DU}}$ ,  $\underline{\text{DUH}}$ ,  $\underline{\text{DUHS}}$ .

Stop objects accidently falling into you sluice sink trap and getting lost or blocking the drain.