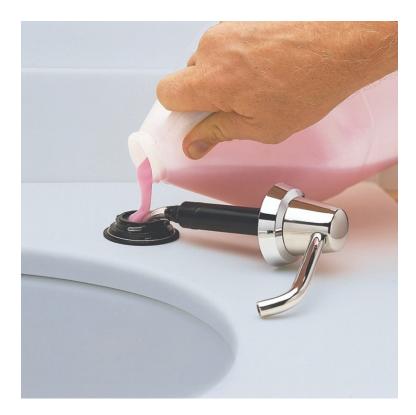

# **Bobrick Countertop Soap Dispenser**





Product Code: B-822

### **Bobrick Countertop Soap Dispenser**

## Product Code B-822

- Deck mounted liquid soap dispenser.
- Vandal resistant spout that can be rotated 360 degrees without causing damage.
- For installation into worktops up to 90mm thick.
- Stainless steel spout and chrome plated countertop flange.
- 1 litre capacity.
- 100mm (4 inch) spout length.
- 25mm hole required.

#### Size

- Spout length: 100mm.
- Spout height: 75mm.
- Reservoir Height: 245mm.
- Reservoir diameter: 85mm.

#### <u>Soap</u>

• Liquid soaps should be chloride free and ph neutral.

## Delivery

• In stock usually 1 to 2 working days.

\*\*All pictures shown are for illustration purpose only and may be subject to change without notice. Actual product may vary due to product enhancement.

All dimensi