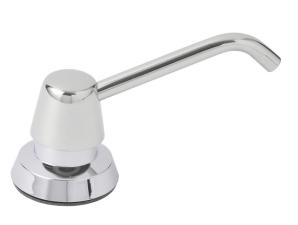

# **Bobrick Countertop Soap Dispenser**

Product Code: B-822

## Product Code B-822

- Deck mounted liquid soap dispenser.
- Vandal resistant spout that can be rotated 360 degrees without causing damage.
- For installation into worktops up to 90mm thick.
- Stainless steel spout and chrome plated countertop flange.
- 1 litre capacity.
- 100mm (4 inch) spout length.
- 25mm hole required.

#### Size

- Spout length: 100mm.
- Spout height: 75mm.
- Reservoir Height: 245mm.
- Reservoir diameter: 85mm.