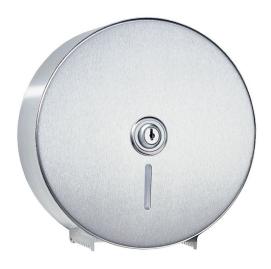

# **Bobrick Mini Jumbo Toilet Roll Holder**

Product Code: B-2890

#### **Bobrick Mini Jumbo Toilet Roll Holder**

#### Product code B-2890

The Mini Jumbo toilet roll holders are manufactured to hold up to 255mm diameter toilet rolls. They are ideal for busier toilet areas to prevent downtime and reduce maintenance time. Our range offers an attractive design whilst still being robust enough to stand up to heavy use. Mini Jumbo toilet rolls are easily changed via the hinged front face which is held closed with a security tumbler lock with standard key that is matched to the other units. The unit has a visual level indicator to show how much toilet roll is remaining.