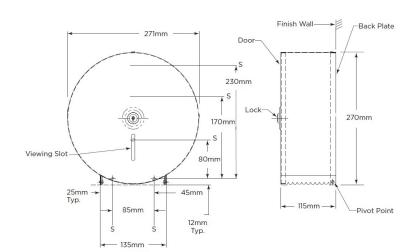

## Size

- 271mm Diameter.
- 115mm deep.

All dimensions shown are for guidance only and may be subject to change or alteration without notice. All items manufactured or purchased separately from a third party to fit our products should be checked against the actual dimensions of the physical product before purchase. We will not be liable for third party costs and consequential loss associated with the items not fitting third party components.\*\*