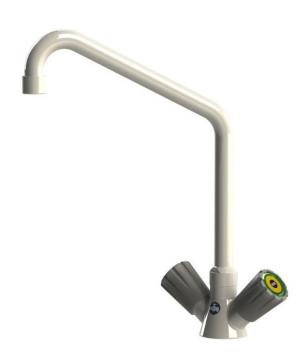

#### **Monobloc Mixer Laboratory Tap**

## Product Code ARB-MLBTAP

- Balanced flow monobloc mixer laboratory tap with aerated nozzle.
- WRAS Approved.
- Standard laboratory mixer tap with hot and cold water supply.
- Removable or full-bore nozzles are available on request.
- All brass body, coated in Rilsan plastic.
- Body colour is Ral 9016 white.
- ABS grey rotating handwheels.