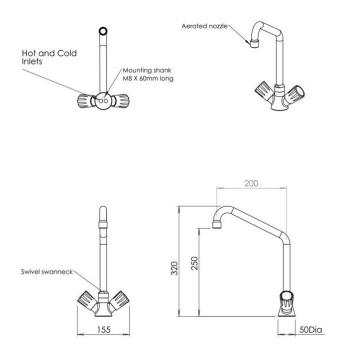

#### Connection and Mounting

- 3 x 3/8" BSP female flat ended flexible braided SS hose, 330mm long.
- 1 x 30mm tap hole required.

#### Pressures

- Maximum pressure: 100PSI (Recommended 20PSI).
- Flow rate: 20PSI = 35 Litre/min.