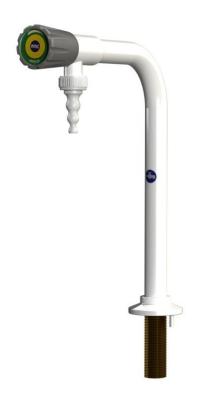

# **Pillar Laboratory Tap**

Product Code: ARB-PLBTAP

## Pillar Laboratory Tap

#### Product Code ARB-PLBTAP

- Pillar laboratory tap with removable nozzle.
- WRAS Approved.
- Pillar laboratory tap for all applications where a header tank supply is present.
- Full-bore nozzles are available on request.
- All brass body, coated in Rilsan plastic.
- Body colour is Ral 9016 white.
- Green handle.
- Chemical resistant plastic ABS handwheel.