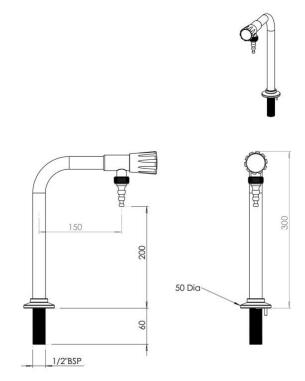

### Connection and Mounting

- $\bullet\,$  1/2" BSP male flat ended shank x 60mm long with back nut.
- Comes as standard with an anti-rotation base with location pin.
- 2 x holes required 1 x 22mm tap hole and 1 x 5mm for the anti-rotation pin, a template is supplied with the tap.

All dimensions shown are for guidance only and may be subject to change or alteration without notice. All items manufactured or purchased separately from a third party to fit our products should be checked against the actual dimensions of the physical product before purchase. We will not be liable for third party costs and consequential loss associated with the items not fitting third party components.\*\*