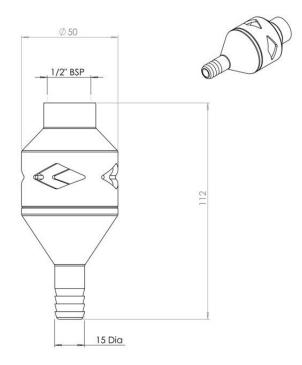

## **Water Back Flow Prevention Nozzle**

Product Code ARB-BFPN

- Designed to protect the water supply from contamination from back siphonage in laboratory environments.
- The nozzle is a permanent replacement for a standard nozzle.
- To be fitted to the outlet of the laboratory water tap with Loctite 648.
- Advice Must be Obtained from your local water authority to ensure compliance with the current water supply (water fittings) Regulations 1999.
- 1/2 BSP female inlet connection.