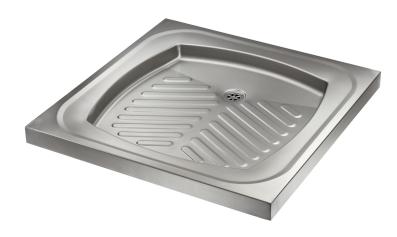

## Recessed Stainless Steel Shower Tray 750mm

Product Code RST

- Recessed shower tray.
- Manufactured from stainless steel.
- 750mm square.
- 38mm flush grated waste fitting to rear centre.

## Size

• 750mm x 750mm x 40mm deep.