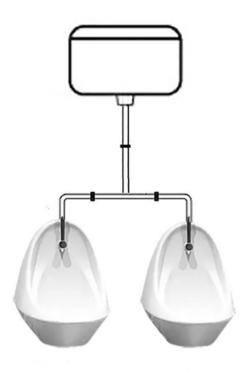

# Range of 2 China Bowl Urinals

Product Code: SC-R2CBU

## Range of 2 China Bowl Urinals

Product Code SC-R2CBU

- Bowl urinals manufactured from vitreous china.
- · Compatible with concealed or exposed cisterns.
- The range of 2 bowl urinals are supplied with 2 x china bowl urinals, sparge pipework and cistern with either top or back inlet spreaders x 2, wastes x 2, resealing plastic bottle traps x 2 and fixing hinges x 2.
- Sleek design that is easy to clean.