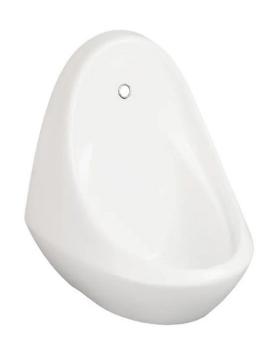

# Range of 2 China Bowl Urinals

Product Code: SC-R2CBU

## Range of 2 China Bowl Urinals

Product Code SC-R2CBU

- Bowl urinals manufactured from vitreous china.
- · Compatible with concealed or exposed cisterns.
- The range of 2 bowl urinals are supplied with 2 x china bowl urinals, sparge pipework and cistern with either top or back inlet spreaders x 2, wastes x 2, resealing plastic bottle traps x 2 and fixing hinges x 2.
- Sleek design that is easy to clean.

### Size

- 445mm high.
- 355mm wide.
- · 330mm front to back.