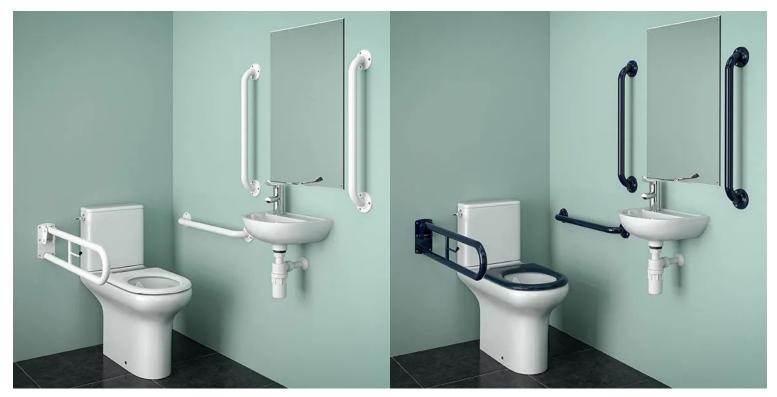

## Product Code SC-DOCMCC

- Toilet and basin manufactured in white vitreous china.
- Close coupled toilet.
- 480mm high (including seat).
- 750mm projection pan.
- Easy cleaning due to its sleek design.
- Comes complete with a floor fixing pack.
- Seat only available (see options).
- Shown with optional seat only.
- Grab rails supplied in 4 colours White, Blue, Dark Grey or Stainless Steel.
- Available in Left and Right Hand.

#### Comes Complete With

- Close coupled WC pan with seat (without cover)
- Single tap hole hand wash basin.
- Strainer waste.
- Bottle Trap.
- TMV3 Sequential mixer tap.
- 5 x Straight grab rails (600mm x 35mm diameter).
- 1 x Hinged grab rail (800mm x 35mm diameter).