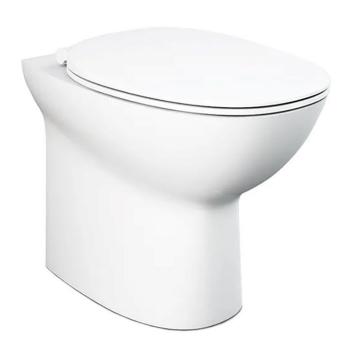

# **China BTW Rimless WC**

Product Code: SC-CBTWR

## **China BTW Rimless WC**

# Product Code SC-CBTWR

- Manufactured in high quality alpine white vitreous china to BS3402 standards.
- Standard height and projection.
- Easy cleaning due to its sleek design.
- For use with a concealed cistern.
- Comes complete with a floor fixing pack.
- Seat options available.
- Shown with optional seat.