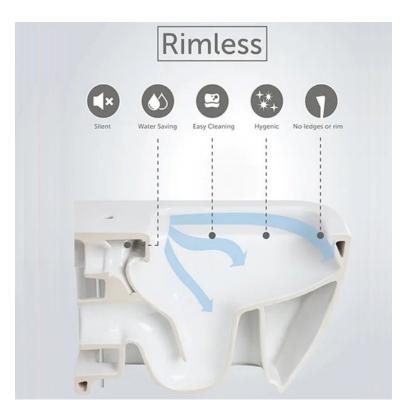

# Product Code SC-CBTWR

- Manufactured in high quality alpine white vitreous china to BS3402 standards.
- Standard height and projection.
- Easy cleaning due to its sleek design.
- For use with a concealed cistern.
- Comes complete with a floor fixing pack.
- Seat options available.
- Shown with optional seat.