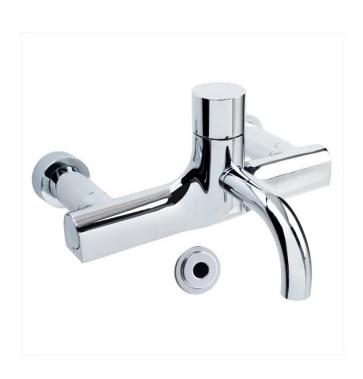

# Wall Mounted Healthcare TMV3 Sensor Tap

Product Code: SC-HTST

### Wall Mounted Healthcare TMV3 Sensor Tap

### Product Code SC-HTST

- High polish chrome finish.
- Removable spout for autoclaving.
- Battery powered sensor operation as standard, mains available in options.
- Wall mounted model.
- HBN, HTM & SHTM compliant.
- TMV3 approved thermostatic control.
- Integral isolation valves, check valves and filters accessible in situ.
- 200mm tap hole centres.
- Sterilisation function for the complete tap.
- Designed to comply with the HTM64 requirements for use in hospitals, healthcare and commercial applications.
- Purge feature available if a purge kit is purchased from the options.
- Max operating pressure 5.0 bar dynamic / 10.0 bar static.
- Min operating pressure 1.0 bar.
- Max inlet temp 85°c.
- Pre-set factory temp 41°c.
- · WRAS Approved.