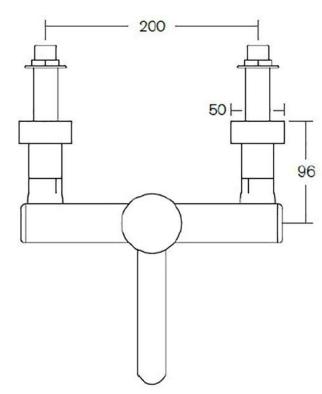

### Product Code SC-HTST

- High polish chrome finish.
- Removable spout for autoclaving.
- Battery powered sensor operation as standard, mains available in options.
- Wall mounted model.
- HBN, HTM & SHTM compliant.
- TMV3 approved thermostatic control.
- Integral isolation valves, check valves and filters accessible in situ.
- 200mm tap hole centres.
- Sterilisation function for the complete tap.
- Designed to comply with the HTM64 requirements for use in hospitals, healthcare and commercial applications.
- Purge feature available if a purge kit is purchased from the options.
- Max operating pressure 5.0 bar dynamic / 10.0 bar static.
- Min operating pressure 1.0 bar.
- Max inlet temp 85°c.
- Pre-set factory temp 41°c.
- · WRAS Approved.