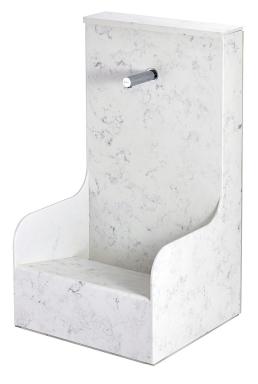

### Product Code SSWUDU

- Solid surface Wudu ritual foot wash trough.
- The foot washing trough is manufactured from solid surface material.
- Complete with a single press button time flow tap, or optional infra red operated tap.
- Removable top for access to tap connections.
- Constructed from 18mm plywood frame clad with 12mm thick solid surface material.
- Centre waste outlet mounted in rear channel.
- Flexible waste pipe for ease of installation.
- Ideal for Mosques, schools, and places of worship.
- 32mm flush grated waste.

#### Size

- 600mm wide.
- 1100mm high.
- 600mm front to back.
- 230mm front step floor level to top of edge.