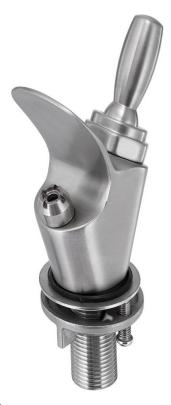

## Stainless Steel Lever Bubbler

Product Code: SS-BUB

## **Lever Operated Bubbler Tap**

Product Code SS-BUB

- Stainless steel bubbler tap.
- WRAS approved.
- The bubbler valve has a lever which can be moved in all directions to dispense drinking water.
- Ideal for replacing the old or faulty tap on your existing drinking fountain.
- 1/2" BSP tail.
- 1/2" back nut and rubber washer.
- Adjustable flow control.