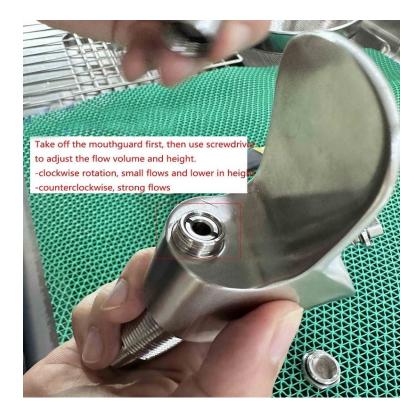

## **Lever Operated Bubbler Tap**

Product Code SS-BUB

- Stainless steel bubbler tap.
- WRAS approved.
- The bubbler valve has a lever which can be moved in all directions to dispense drinking water.
- Ideal for replacing the old or faulty tap on your existing drinking fountain.
- 1/2" BSP tail.
- 1/2" back nut and rubber washer.
- Adjustable flow control.