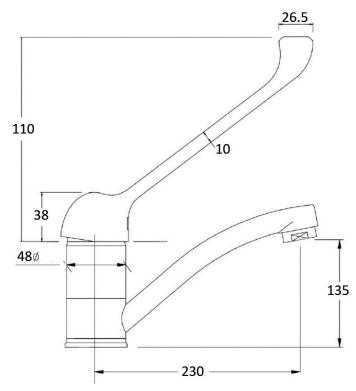

## Product Code SSDT

- Swivel spout dental sink tap.
- Long lever operating lever.
- Chrome plated brass construction.
- Suitable for dental practices and healthcare environments.
- Suitable for all plumbing systems.
- 0.2 5.0 bar working pressure.
- Copper hot and cold water supply tails.
- Tilt and turn temperature and flow control.
- Long easy to use lever.
- 35mm single tap hole required.
- · WRAS approved.