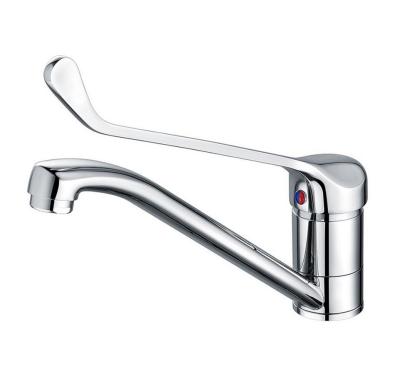

## **Swivel Spout Dental Tap**

Product Code: SSDT

## **Swivel Spout Lever Dental Tap**

## Product Code SSDT

- Swivel spout dental sink tap.
- Long lever operating lever.
- Chrome plated brass construction.
- Suitable for dental practices and healthcare environments.
- Suitable for all plumbing systems.
- 0.2 5.0 bar working pressure.
- Copper hot and cold water supply tails.
- Tilt and turn temperature and flow control.
- Long easy to use lever.
- 35mm single tap hole required.
- · WRAS approved.