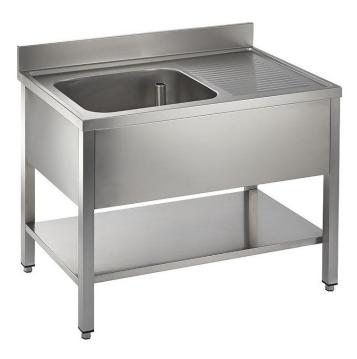

#### Product Code SBSD10

- Single bowl single drainer catering sink mounted on frame with undershelf
- 1000mm long x 600mm wide
- Bowl size 500 x 400 x 200mm deep
- Right hand ribbed drainer available
- Manufactured from grade 304 stainless steel
- 100mm high x 20mm thick rear boxed upstand
- Rear legs inset 100mm to clear pipework and skirting boards
- Usually in stock for quick delivery
- The catering sink units are supplied with one 35mm central tap hole, pair 22mm tap holes or no tap holes
- 1 1/2" waste with upstand overflow tube
- Supplied as flat pack. Fully rigid once assembled

#### Size

- Bowl: 500 x 400 x 200mm deep.
- Length: 1000mm.
- Front to back: 600mm.
- Height: 890mm to top of bowl.