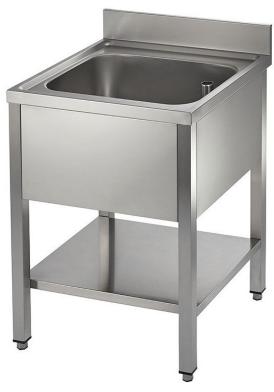

# **Catering Sink Bowl On Frame**

Product Code: SBFS

## Catering Single Sink Bowl With Frame and Shelf

### Product Code SBFS

- · Single catering sink bowl mounted on frame with undershelf
- Bowl size 500 x 400 x 200mm deep
- Manufactured from grade 304 stainless steel
- 100mm high x 20mm thick rear boxed upstand
- Rear legs inset 100mm to clear pipework and skirting boards
- Usually in stock for quick delivery
- The catering sink units are supplied with one 35mm central tap hole, pair 22mm tap holes or no tap holes
- 1 1/2" waste with upstand overflow tube
- Supplied as flat pack. Fully rigid once assembled

## Size

- Bowl: 500 x 400 x 200mm deep.
- Length: 600mm.
- Front to back: 600mm.
- Height: 890mm to top of bowl.