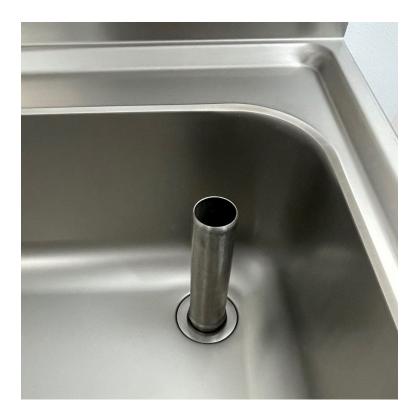

### Product Code SBFS

- · Single catering sink bowl mounted on frame with undershelf
- Bowl size 500 x 400 x 200mm deep
- Manufactured from grade 304 stainless steel
- 100mm high x 20mm thick rear boxed upstand
- Rear legs inset 100mm to clear pipework and skirting boards
- Usually in stock for quick delivery
- The catering sink units are supplied with one 35mm central tap hole, pair 22mm tap holes or no tap holes
- 1 1/2" waste with upstand overflow tube
- Supplied as flat pack. Fully rigid once assembled