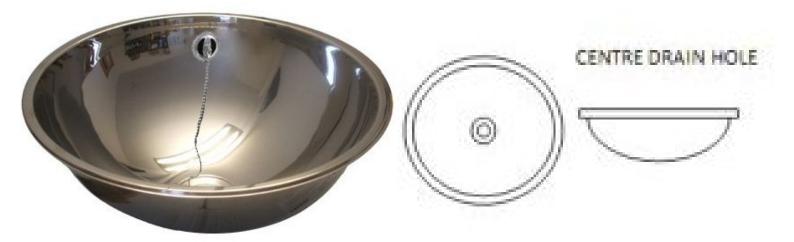

## Stainless Steel Inset Polished Round Wash Basin

Product Code IRWBOF

- Stainless steel inset polished round wash hand basin.
- Stainless steel one piece construction with mirror polished finish.
- Circular hemispherical bowl with centre waste hole.
- Available in five sizes.
- Suitable for bonding into worktops.
- Complete with 32mm waste fitting with overflow plug and chain.
- Available without overflow see product code INHWB.