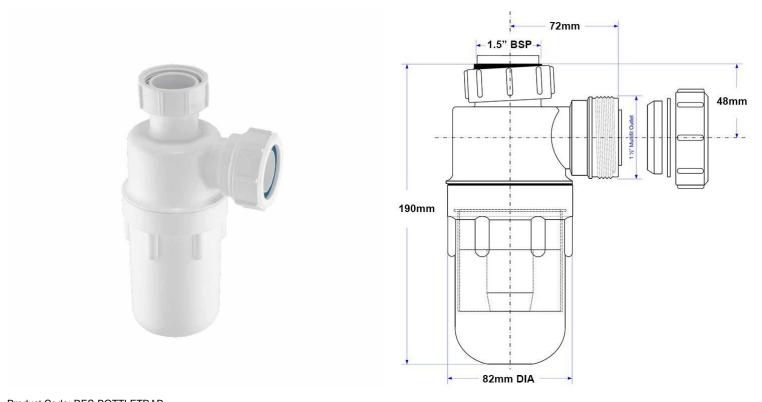

## **Resealing Plastic Bottle Trap**

Product Code: RES-BOTTLETRAP

## Resealing Plastic Bottle Trap

Product Code RES-BOTTLETRAP

- This is our resealing plastic bottle trap which has a 38mm inlet & outlet.
- Total length is 190mm.
- The resealing action ensures retension of an adequate water seal even when under extreme syphonic conditions.
- HTM64 , HBN00-10 compliant and conforms to BS EN 274-1:2002.
- Required for all hospital, surgery and nursing home applications.
- Multifit compression outlet to fit all plastic, copper and lead pipe.