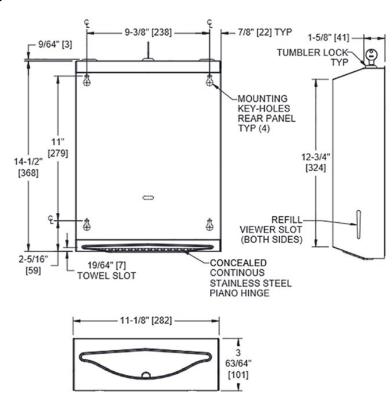

Washware Essentials

Kestrel Court Harbour Road Portishead Bristol BS20 7AN

Phone: 01275 400456

Web: https://www.washwareessentials.co.uk Email: enquiries@washwareessentials.co.uk

## **Stainless Steel Large Paper Towel Dispenser**





Product Code: PTD-L

## **Stainless Steel Large Paper Towel Dispenser**

Product Code PTD-L

- Stainless steel large paper towel dispenser.
- Stainless steel with a satin finish.
- Capacity 400 C fold or 525 multi fold paper towels.
- Rolled edge on dispensing slot for safety.
- Visual level indicator on both sides.
- Fully hinged filling lid with lock.

## Size

- 282mm wide.
- 101mm front to back.
- 368mm high.

## Delivery

• From stock usually 1 to 2 working days.

\*\*All pictures shown are for illustration purpose only and may be subject to change without notice. Actual product may vary due to product enhancement.

All dimensions shown are for guidance only and may be subject to change or alteration without notice. All items manufactured or purchased separately from a third party t