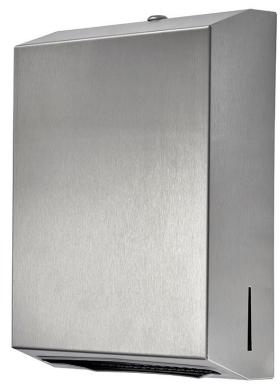

## **Stainless Steel Large Paper Towel Dispenser**

Product Code: PTD-L

## **Stainless Steel Large Paper Towel Dispenser**

Product Code PTD-L

- Stainless steel large paper towel dispenser.
- Stainless steel with a satin finish.
- Capacity 400 C fold or 525 multi fold paper towels.
- Rolled edge on dispensing slot for safety.
- Visual level indicator on both sides.
- Fully hinged filling lid with lock.