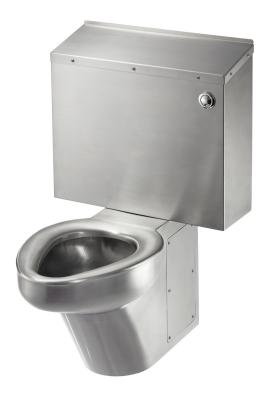

# **Stainless Steel Close Coupled WC Suite**

Product Code: ACC

### **Stainless Steel Close Coupled Toilet Suite**

### Product Code ACC

- Close coupled WC Suite with horizontal P trap outlet.
- Manufactured from 1.9 and 1.6mm thick stainless steel for extra vandal resistance.
- Stainless steel cistern with pneumatic push button operation flush.
- Water saving product.
- Fully compliant with latest regulations.
- The WC pan complies with the constructional and performance requirements of EN 997:2003 Part 2 and has been satisfactorily tested in accordance with the Water Supply (water fittings) Regulations 1999.
- $\bullet\,$  Tested for 4 / 2.6 litre dual flush operation giving an "effective" 3 litre flush.
- · Security flushing rim.
- Integral satin finished contoured seat.
- Complete with concealed floor plate and flush pipe connector.