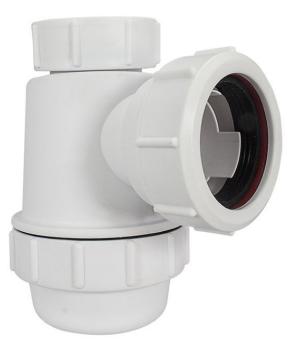

## Plastic Bottle Trap 1.5"

Product Code WUDU-TRAP

- This is our small bottle trap which has a 38mm inlet & outlet.
- Total length is 173mm.
- This is suitable for our Wudu range.