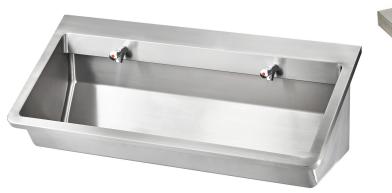

# Splashback Style Hand Wash Trough

Product Code: WTSB

## Hand Washing Troughs With Upstand Mounted Taps

### Product Code WTSB

- These stainless steel wall mounted hand wash troughs are designed for taps to be mounted in the rear upstand / splash back.
- Clean and hygienic design which keeps all water within the wash trough.
- These stock splash back wash troughs are available in three standard sizes: 1200mm, 1800mm and 2400mm.
- 1200mm with 2 single 27mm tap holes.
- 1800mm with 3 single 27mm tap holes.
- 2400mm with 4 single 27mm tap holes.
- Tap holes can be enlarged on request.
- Complete with 38mm centre waste fitting.
- Wall fixing brackets and fixing holes.
- Taps shown for illustration only, available for extra price in options.

#### Size

- 3 lengths (1200mm, 1800mm and 2400mm).
- 482mm front to back.
- 400mm high.