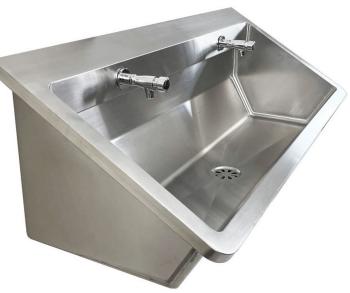

# Splashback Style Hand Wash Trough

Product Code: WTSB

## Hand Washing Troughs With Upstand Mounted Taps

### Product Code WTSB

- These stainless steel wall mounted hand wash troughs are designed for taps to be mounted in the rear upstand / splash back.
- Clean and hygienic design which keeps all water within the wash trough.
- These stock splash back wash troughs are available in three standard sizes: 1200mm, 1800mm and 2400mm.
- 1200mm with 2 single 27mm tap holes.
- 1800mm with 3 single 27mm tap holes.
- 2400mm with 4 single 27mm tap holes.
- Tap holes can be enlarged on request.
- Complete with 38mm centre waste fitting.
- Wall fixing brackets and fixing holes.
- Taps shown for illustration only, available for extra price in options.

#### Size

- 3 lengths (1200mm, 1800mm and 2400mm).
- 482mm front to back.
- 400mm high.