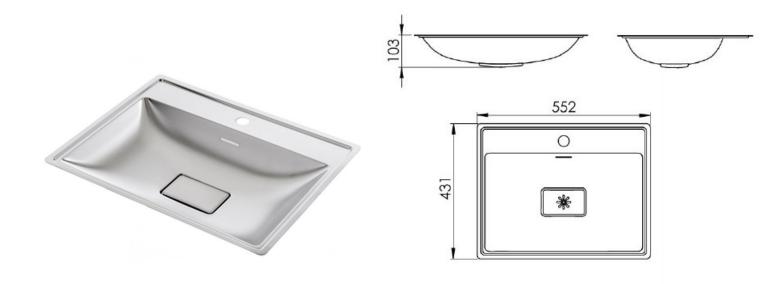

## Stainless Steel Polished Inset Hand Washing Basin

## Product Code ICON

- Stainless steel one piece construction.
- Suitable for insetting into a work top.
- Supplied with one 35mm central tap hole.
- Complete with 38mm waste, overflow, waste cover and fixing toggles.
- Bright polished finish.

#### Size

- 552mm wide.
- 431mm front to back.
- 102mm deep.