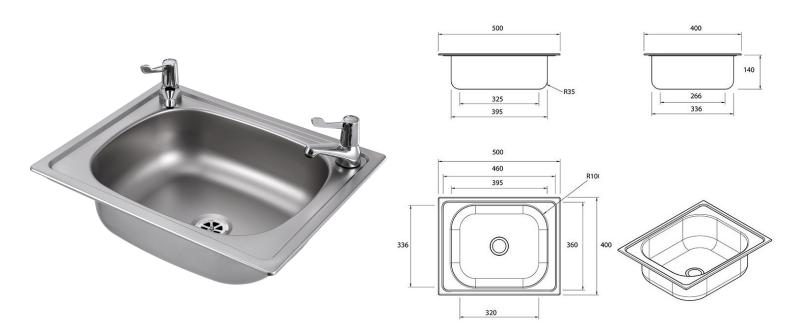

### Product Code INSETWB

- Stainless steel inset wash basin.
- One piece construction.
- Grade 304 stainless steel.
- Suitable for insetting into worktops.
- Supplied with two 22mm tap holes.
- Complete with 32mm flush grated waste fitting (no overflow or plug).
- Taps shown for illustration only, available for extra price in options.

## Size

- 500mm wide.
- 400mm front to back.
- 140mm deep.

All dimensions shown are for guidance only and may be subject to change or alteration without notice. All items manufactured or purchased separately from a third party to fit our products should be checked against the actual dimensions of the physical product before purchase. We will not be liable for third party costs and consequential loss associated with the items not fitting third party components.\*\*