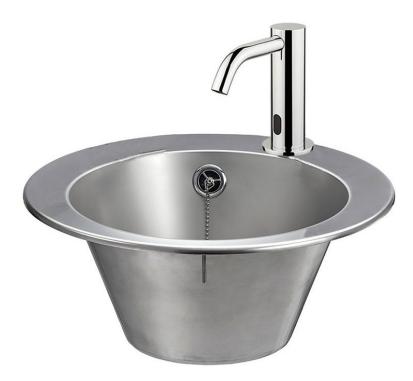

# Stainless Steel Inset Wash Basin With Sensor Tap

Product Code: WBIN385IRT

### Stainless Steel Inset Wash Basin With Infrared Tap

## Product Code WBIN385IRT

- Stainless steel inset wash basin with infra red sensor operated tap.
- Suitable for insetting into worktops up to 30mm thick.
- Supplied with infrared sensor operated angled basin spout with solenoid and control box (mains or battery power supply).
- The sensor tap operates when the users hands are in the sensor area.
- Complete with two tap holes and one tap hole blank.
- Complete with 32mm waste, overflow, plug and chain, and fixing toggles.

#### Size

- 385mm diameter.
- 290mm internal diameter.
- 160mm deep.