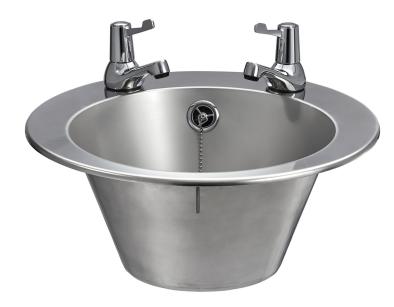

## Stainless Steel Inset Hand Washing Basin With Lever Taps

## Product Code WBIN385LT

- Stainless steel inset wash basin with lever operated taps.
- Suitable for insetting into worktops up to 30mm thick.
- Complete with Bristan lever operated basin taps.
- The taps have ceramic disc cartridges and 5 years guarantee.
- Complete with 32mm waste, overflow, plug and chain, and fixing toggles.

### Size

- 385mm diameter.
- 290mm internal diameter.
- 160mm deep.