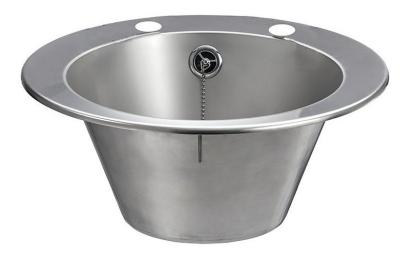

# **Inset Wash Basin**

Product Code: WBIN385

# Stainless Steel Inset Hand Wash Basin 385mm Diameter

## Product Code WBIN385

- Stainless steel one piece construction.
- Suitable for insetting into worktops up to 30mm thick.
- Supplied with two tap holes.
- Complete with 32mm waste, overflow, plug and chain, and fixing toggles.

### Size

- 385mm diameter.
- 290mm internal diameter. 160mm deep.

- Delivery
  - From stock usually 1 to 2 working days.