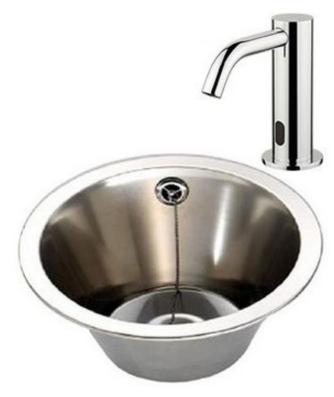

# **Stainless Steel Inset Wash Bowl With Sensor Tap**

Product Code: INWBIRT

## Product Code INWBIRT

- Stainless steel 310mm diameter inset wash bowl with infra red sensor operated tap.
- Suitable for insetting into worktops up to 30mm thick.
- Supplied with infrared sensor operated angled basin spout with solenoid and control box (mains or battery power supply).
- The sensor tap operates when the users hands are in the sensor area.
- Complete with 32mm waste, overflow, plug and chain, and fixing toggles.