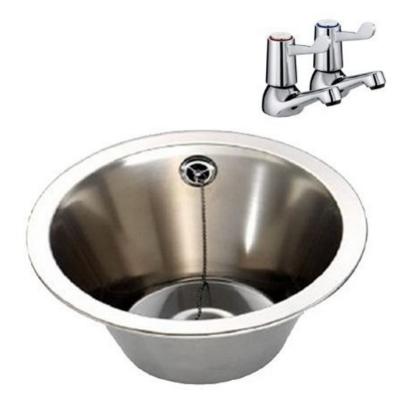

### Product Code INWBLT

- Stainless steel 310mm diameter inset wash bowl with lever operated taps.
- Suitable for insetting into worktops up to 30mm thick.
- Supplied with Bristan lever operated basin tap with ceramic disc cartridges.
- Complete with 32mm waste, overflow, plug and chain, and fixing toggles.

#### Size

- 310mm external diameter.
- 260mm internal diameter. 140mm deep.

• 14

- Delivery
  - From stock usually 1 to 2 working days.