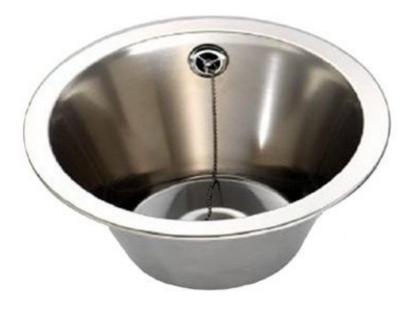

# Inset Wash Bowl 310mm Diameter

Product Code: INWB310

## Stainless Steel Inset Hand Wash Bowl 310mm Diameter

## Product Code INWB310

- Stainless steel one piece construction.
- Suitable for insetting into worktops up to 30mm thick.
- Complete with 32mm waste, overflow, plug and chain, and fixing toggles.

### Size

- 310mm external diameter.
- 260mm internal diameter.
- 140mm deep.