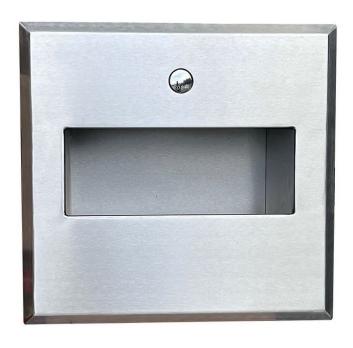

# Stainless Steel Recessed Hand Rinse Unit

Product Code: HRU

## Stainless Steel Wall Recessed Hand Rinse Unit

#### Product Code HRU

- Stainless steel wall recessed hand rinse unit.
- Vandal resistant stainless steel construction with no joints or opening for concealment of contraband.
- Faceplate has externally chamfered edges with no ligature points for use in secure locations.
- Pneumatic time flow push button operation complete with internal spray nozzle.
- Supplied with M12 x 150mm bolts for fixing to a duct wall with concealed services.
- Can be supplied with infra red flush control at extra cost.
- 32mm waste hole with threaded boss.