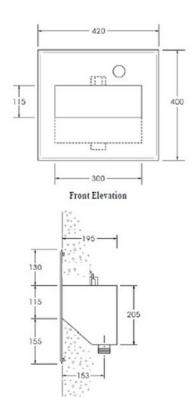

Washware Essentials

Kestrel Court Harbour Road Portishead Bristol BS20 7AN

Phone: 01275 400456

Web: https://www.washwareessentials.co.uk Email: enquiries@washwareessentials.co.uk

# Stainless Steel Recessed Hand Rinse Unit





Product Code: HRU

## Stainless Steel Wall Recessed Hand Rinse Unit

#### Product Code HRU

- Stainless steel wall recessed hand rinse unit.
- Vandal resistant stainless steel construction with no joints or opening for concealment of contraband.
- Faceplate has externally chamfered edges with no ligature points for use in secure locations.
- Pneumatic time flow push button operation complete with internal spray nozzle.
- Supplied with M12 x 150mm bolts for fixing to a duct wall with concealed services.
- Can be supplied with infra red flush control at extra cost.
- 32mm waste hole with threaded boss.

## Size

- 420mm wide.
- 400mm top to bottom.
- 195mm deep.

#### Delivery

• To order usually 15 to 20 working days.

### Options

• The unit can be supplied with sensor operation instead