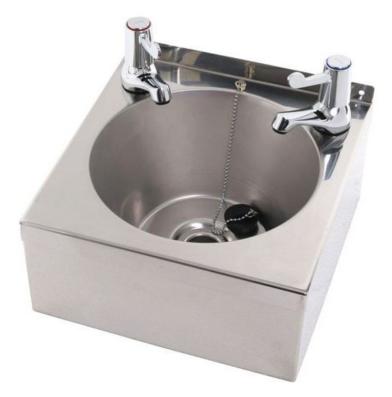

# **Stainless Steel Mini Wash Basin With Lever Taps**

Product Code: WBMLT

# Product Code WBMLT

- Stainless steel mini wash basin with lever taps.
- Wall mounted with apron support bracket.
- · Complete with Bristan lever operated basin taps.
- The taps have ceramic disc cartridges and 5 years guarantee.
- The mini wash basin is complete with 32mm waste, plug chain and stay (no overflow).

## Size

- 290mm wide.
- 290mm front to back.
- 125mm deep.