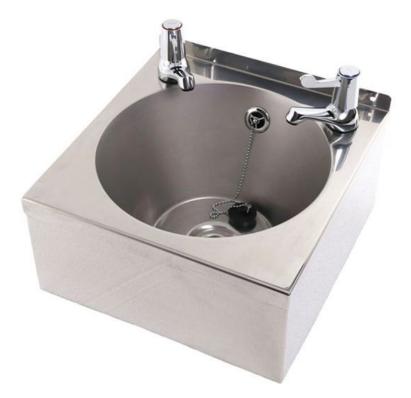

# **Stainless Steel Compact Wash Basin With Lever Taps**

Product Code: WBCMLT

## **Compact Hand Wash Basin With Lever Taps**

## Product Code WBCMLT

- Stainless steel compact wash basin with lever operated taps.
- Supplied with Bristan lever operated basin taps.
- The Bristan lever taps have ceramic disc cartridges and a 5 years guarantee.
- Complete with 32mm waste, overflow, plug and chain.

### Size

- 340mm wide.
- 340mm front to back. 160mm deep.

Delivery

• From stock usually 1 to 2 working days.