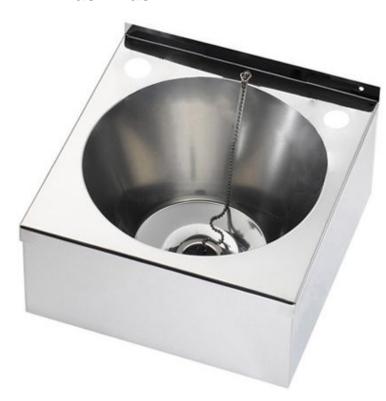

#### Stainless Steel Mini Wash Hand Basin

## Product Code WBM

- Stainless steel wall mounted mini wash basin with fitted apron support.
- Supplied with two tap holes.
- Complete with 32mm waste, plug chain and stay.

#### Size

- 290mm wide.
- 290mm front to back.
- 125mm deep.