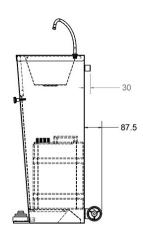

## Foot Pump Operated Portable Wash Basin

Product Code: WBSH-PUMP

- Stainless steel portable wash basin.
- Foot pump operated water dispensing (no electricity required).
- On board 10 litre fresh water and waste water containers.
- Swivel basin spout on left hand side.
- Ideal for areas where mains water and drainage are not available.
- The foot operated wash basin helps to prevent cross contamination by touching taps.
- Full height stainless steel enclosure to conceal the plumbing and water containers.
- Open back for access to the fresh water and waste water containers.
- Complete with 32mm flush grated waste fitting with pipe into the waste water tank (no overflow, plug or chain).
- Food grade hose between water pump, fresh water container and swivel spout.
- Four wheels (two with brakes).
- Wheels can be removed and replaced with fixed feet.
- Ideal for playgrounds, outside classrooms, shops, factories, outdoor activities or anywhere where standard services are not usually supplied but where hand washing is now required.