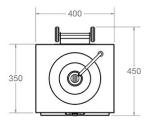

Washware Essentials

Kestrel Court Harbour Road Portishead Bristol BS20 7AN

Phone: 01275 400456

Web: https://www.washwareessentials.co.uk Email: enquiries@washwareessentials.co.uk

## **Portable Wash Basin - Foot Pump Operated**









Product Code: WBSH-PUMP

## Foot Pump Operated Portable Wash Basin

Product Code: WBSH-PUMP

- Stainless steel portable wash basin.
- Foot pump operated water dispensing (no electricity required).
- On board 10 litre fresh water and waste water containers.
- Swivel basin spout on left hand side.
- Ideal for areas where mains water and drainage are not available.
- The foot operated wash basin helps to prevent cross contamination by touching taps.
- Full height stainless steel enclosure to conceal the plumbing and water containers.
- Open back for access to the fresh water and waste water containers.
- Complete with 32mm flush grated waste fitting with pipe into the waste water tank (no overflow, plug or chain).
- Food grade hose between water pump, fresh water container and swivel sp