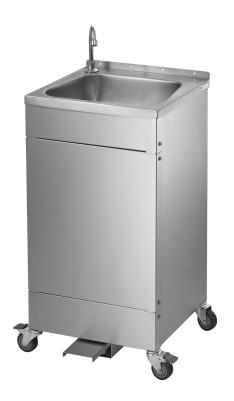

## Foot Pump Operated Portable Wash Basin

Product Code: WBSH-PUMP

- Stainless steel portable wash basin.
- Foot pump operated water dispensing (no electricity required).
- On board 10 litre fresh water and waste water containers.
- Swivel basin spout on left hand side.
- Ideal for areas where mains water and drainage are not available.
- The foot operated wash basin helps to prevent cross contamination by touching taps.
- Full height stainless steel enclosure to conceal the plumbing and water containers.
- Open back for access to the fresh water and waste water containers.
- Complete with 32mm flush grated waste fitting with pipe into the waste water tank (no overflow, plug or chain).
- Food grade hose between water pump, fresh water container and swivel spout.
- Four wheels (two with brakes).
- Wheels can be removed and replaced with fixed feet.
- Ideal for playgrounds, outside classrooms, shops, factories, outdoor activities or anywhere where standard services are not usually supplied but where hand washing is now required.