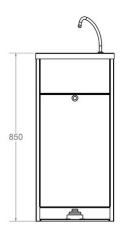

Washware Essentials

Kestrel Court Harbour Road Portishead Bristol BS20 7AN

Phone: 01275 400456

Web: https://www.washwareessentials.co.uk Email: enquiries@washwareessentials.co.uk

## **Portable Wash Basin - Foot Pump Operated**









Product Code: WBSH-PUMP

## Foot Pump Operated Portable Wash Basin

Product Code: WBSH-PUMP

- Stainless steel portable wash basin.
- Foot pump operated water dispensing (no electricity required).
- On board 10 litre fresh water and waste water containers.
- Swivel basin spout on left hand side.
- Ideal for areas where mains water and drainage are not available.
- The foot operated wash basin helps to prevent cross contamination by touching taps.
- Full height stainless steel enclosure to conceal the plumbing and water containers.
- Open back for access to the fresh water and waste water containers.
- Complete with 32mm flush grated waste fitting with pipe into the waste water tank (no overflow, plug or chain).
- Food grade hose between water pump, fresh water container and swivel spou