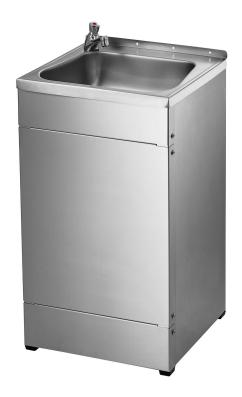

# **Shrouded Floor Standing Wash Basin**

Product Code: WBSH

## **Shrouded Full Height Wash Basin**

## Product Code WBSH

- Stainless steel shrouded full height wash basin.
- Full height shroud to conceal the plumbing fittings.
- Manufactured from 304 grade stainless steel.
- Supplied with single 22mm left hand tap hole.
- Extra tap hole can be added.
- Complete with 32mm flush grated waste (no overflow or plug).
- Supplied flat pack for easy site assembly.
- Ideal for areas where pipework needs to be hidden.
- Tap shown for photo purposes only.