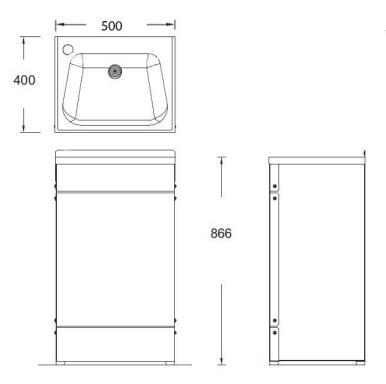

Washware Essentials

Kestrel Court Harbour Road Portishead Bristol BS20 7AN

Phone: 01275 400456

Web: https://www.washwareessentials.co.uk Email: enquiries@washwareessentials.co.uk

# **Shrouded Floor Standing Wash Basin**





Product Code: WBSH

## **Shrouded Full Height Wash Basin**

## Product Code WBSH

- Stainless steel shrouded full height wash basin.
- Full height shroud to conceal the plumbing fittings.
- Manufactured from 304 grade stainless steel.
- Supplied with single 22mm left hand tap hole.
- Extra tap hole can be added.
- Complete with 32mm flush grated waste (no overflow or plug).
- Supplied flat pack for easy site assembly.
- Ideal for areas where pipework needs to be hidden.
- Tap shown for photo purposes only.

#### Size

- 500mm wide.
- 400mm front to back.
- 866mm high.

# Delivery

• In stock 1 to 2 working days.

#### Optional Extras

- Taps from our extensive range.
- Two tap holes.
- · Plastic bottle trap.

<sup>\*\*</sup>All pictures shown are for illustration purpose only and may be