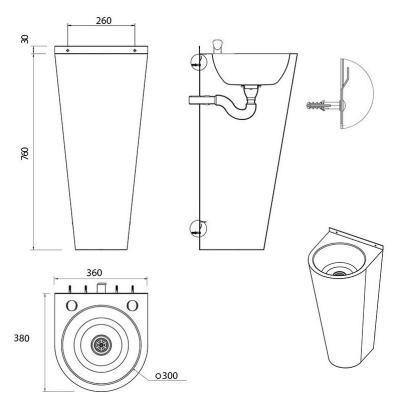

## Size

- 360mm wide.
- 380mm front to back.
- 760mm high plus 30mm rear upstand.