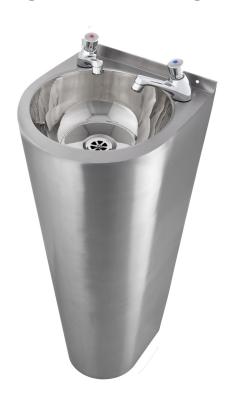

#### Junior Height Floor Standing Round Wash Basin

Product Code FRWB-J

Stainless steel floor standing round wash basin, waste and wall brackets. The basin is supplied with a rounded front for safety and a deep bowl to stop splashing.

- · Rounded front for safety.
- Supplied with hidden wall brackets and 32mm waste fitting.
- Recommended for many applications including schools, nurseries and public buildings.
- Tap holes optional, pair 22mm tap holes, single 35mm tapholes on the left or right or no tap holes.
- Taps shown for illustration only, available for extra price in options.