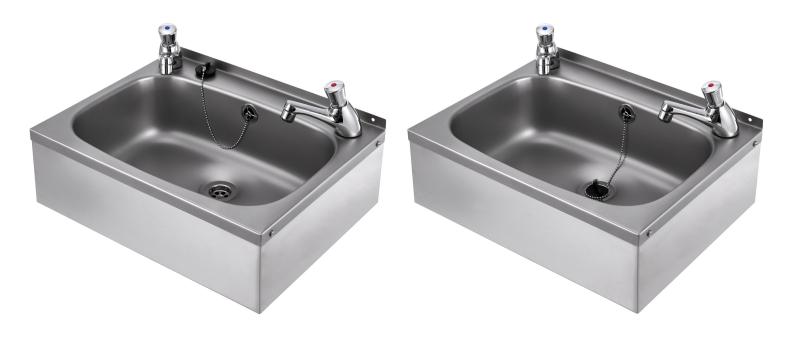

# Product Code WBS

- Stainless steel wall mounted washbasin with contrasting polished apron support.
- Satin finish wash basin with polished apron support.
- Supplied with two tap holes.
- Complete with 32mm waste, overflow, plug and chain.

#### Size

- 485mm wide.
- 360mm front to back.
- 150mm deep.