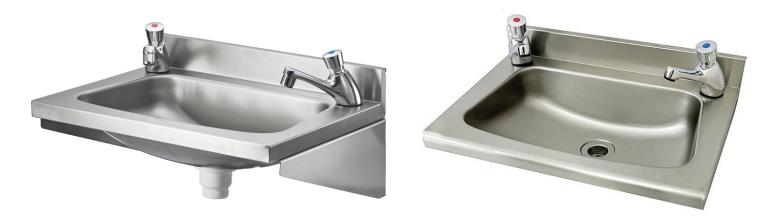

## Product Code SMWB

- Stainless steel wall mounted wash basin.
- Stainless steel wall mounting.
- Narrow projection to save space.
- 60mm rear boxed upstand.
- Grade 304 stainless steel.
- Supplied with 2 x 22mm diameter tap holes.
- Complete with 38mm waste (no overflow or plug).
- Please note if mixer taps are required a different basin will need to be chosen to accommodate the larger sized tap holes.
- Taps shown for illustration purposes only.

#### Size

- 500mm wide.
- 350mm front to back.
- 120mm deep.
- 60mm upstand.

Delivery

• From stock usually 1 to 2 working days.