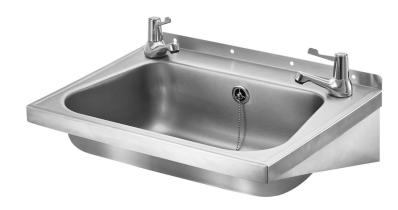

# **Stainless Steel Wash Hand Basin With Lever Taps**

Product Code: WBLT

## Wash Hand Basins With Lever Taps

### Product Code WBLT

- Stainless steel wash hand basin with wall brackets.
- Complete with two tap holes and Bristan lever operated basin taps.
- The taps supplied are chrome plated and have ceramic disc cartridges.
- Manufactured from 1.6mm thick grade 304 stainless steel.
- Complete with 32mm waste, overflow, plug and chain.