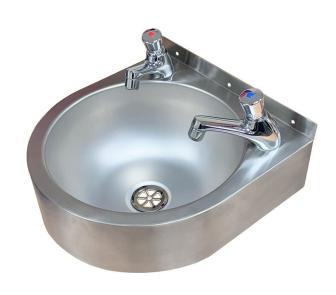

# **Round Wash Basin**

Product Code: RWB

### Product Code RWB

Stainless steel round wash basin, waste and wall bracket. The basin is supplied with a rounded front for safety and a deep bowl to stop splashing.

- · Rounded front for safety.
- Grade 304 stainless steel.
- · Satin finish.
- Supplied with hidden wall bracket and 32mm waste fitting.
- Recommended for many applications including schools, colleges and public buildings.
- Tap holes optional, pair 22mm tap holes, single 35mm tapholes on the left or right or no tap holes.
- Taps shown for illustration only, available for extra price in options.
- Please note the bowl is satin finish previous versions had a bright polished bowl.