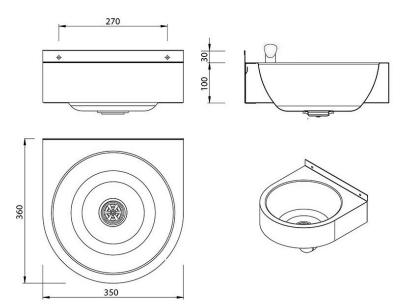

## Size

- 350mm wide.
- 360mm front to back.
- 100mm high plus 30mm rear upstand.