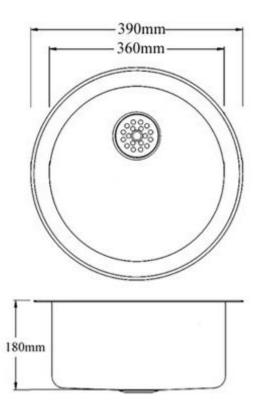

#### Size

- 390mm external diameter (with flange).
- 360mm internal diameter.
- 180mm deep.