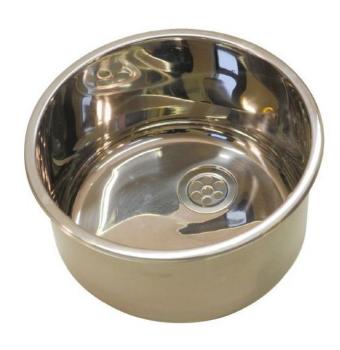

# Stainless Steel Circular Inset Dentist Sink

Product Code: DS390

## Product Code DS390

- Stainless steel round inset medical and dentist sink.
- Internal surfaces machine polished to a bright finish.
- 15mm flange for insetting into a work top.
- HTM64 (sanitary assemblies) and 01-05 (decontamination in dental practices) compliant.
- Suitable for installing in dentist practices and medical locations.
- Supplied with 38mm flush grated waste fitting, no overflow.