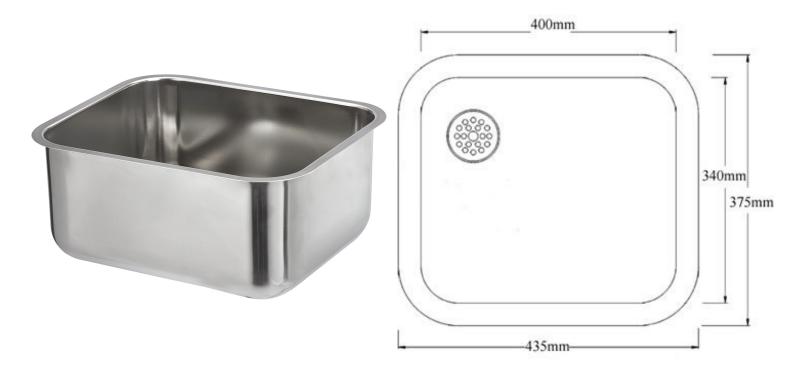

#### Size

- 435mm wide.
- 375mm front to back.
- 200mm deep.
- R60 corner radius

# Bowl Size

- 400mm wide.
- 340mm front to back.
- 200mm deep.