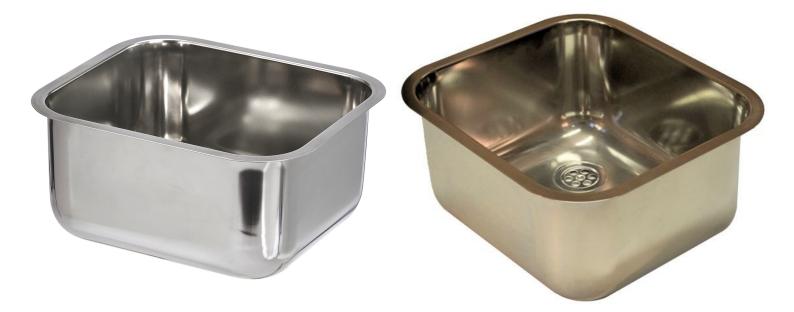

### Product Code DS1

- Stainless steel inset medical and dental sink.
- Internal surfaces electro polished to a satin finish.
- HTM64 (sanitary assemblies) and 01-05 (decontamination in dental practices) compliant.
- Suitable for installing in dentist practices and medical locations.
- Supplied with 38mm flush grated waste fitting, no overflow.
- Outlet at left or right rear location.

#### Size

- 375mm wide.
- 335mm front to back.
- 200mm deep.

#### Bowl Size

- 340mm wide.
- 300mm front to back.
- 200mm deep.