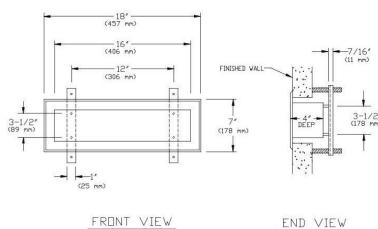

## **Dimensions**

Width: 457mm.Height: 178mm.Depth: 102mm.

Wall opening: 141mm x 419mm.