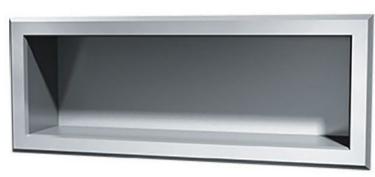

## **Anti-Ligature Recessed Shelf**

Product Code: WA130

## **Stainless Steel Recessed Shelf**

Product Code WA130

- Recess mounted shelf.
- Anti-ligature design.
- Manufactured from grade 304 stainless steel with a satin finish.
- Recessed into the wall with a front mounting flange on the front.
- Four nuts welded on the back for rear mounting.