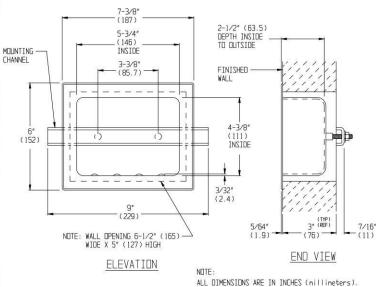

## **Dimensions**

Width: 187mm.Height: 152mm.Depth: 76mm.

• Wall opening: 165mm x 127mm x 70mm.