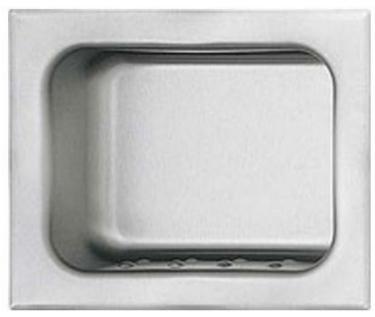

## Stainless Steel Recessed Soap Dish

Product Code WA140

- · Recess mounted soap dish.
- Anti-ligature design.
- Manufactured from grade 304 stainless steel with a satin finish.
- Recessed into the wall with a front mounting flange on the front.
- Two nuts welded on the back for rear mounting.
- Raised dimples on the base to elevate the soap allowing the air to circulate.